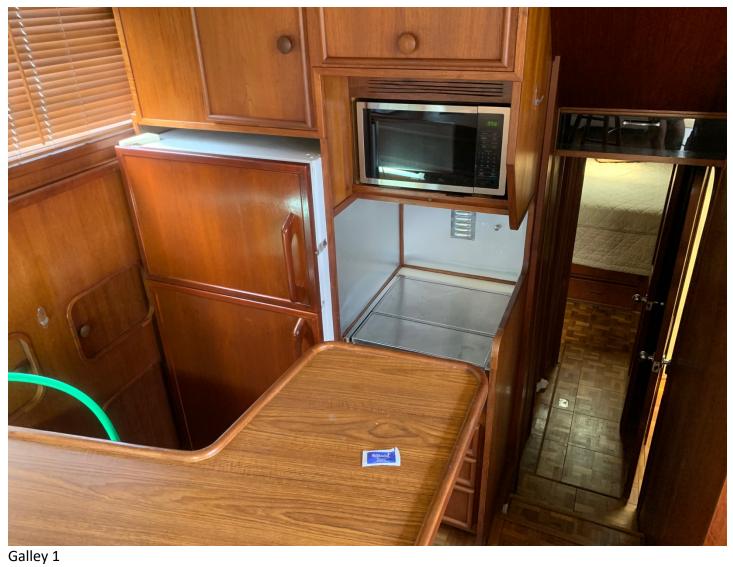

# M/V "AGE MANAGEMENT" CONDITION AND VALUE July 1, 2022 GALLEY: Galley located to port and down forward of main salon. Area houses a 110 volt stand-up freezer/refrigerator, Galley Maid Countess three burner electric range, and a stainless steel sink with pressure water. **MARINE HEADS:** Location: One forward, port side Marine Head Type: 12 volt electric flush Marine Sanitation Device: Holding tank Shower: Yes FIRE EXTINGUISHING EQUIPMENT: 1 x Halon 1301 25 lb in machinery spaces fitted Built in system: with a heat activated release mechanism.