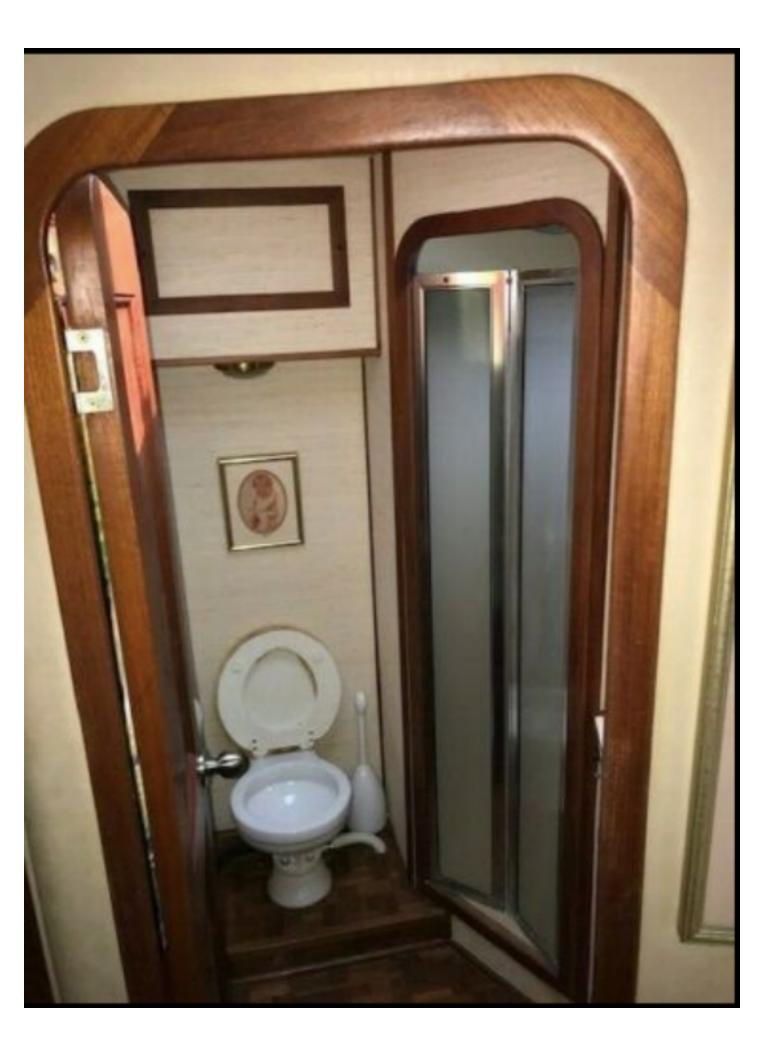

# M/V "AGE MANAGEMENT" CONDITION AND VALUE July 1, 2022 GALLEY: Galley located to port and down forward of main salon. Area houses a 110 volt stand-up freezer/refrigerator, Galley Maid Countess three burner electric range, and a stainless steel sink with pressure water. **MARINE HEADS:** Location: One forward, port side Marine Head Type: 12 volt electric flush Marine Sanitation Device: Holding tank Shower: Yes FIRE EXTINGUISHING EQUIPMENT: 1 x Halon 1301 25 lb in machinery spaces fitted Built in system: with a heat activated release mechanism.