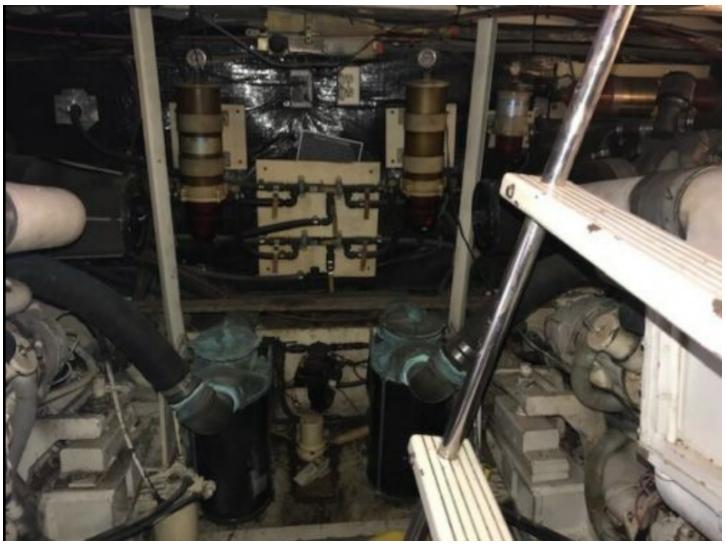

Salon Looking toward Stern

Salon Looking toward Bow

Galley 2

Stateroom Looking to Head

Engine Room

Stbd Side Bunk Room