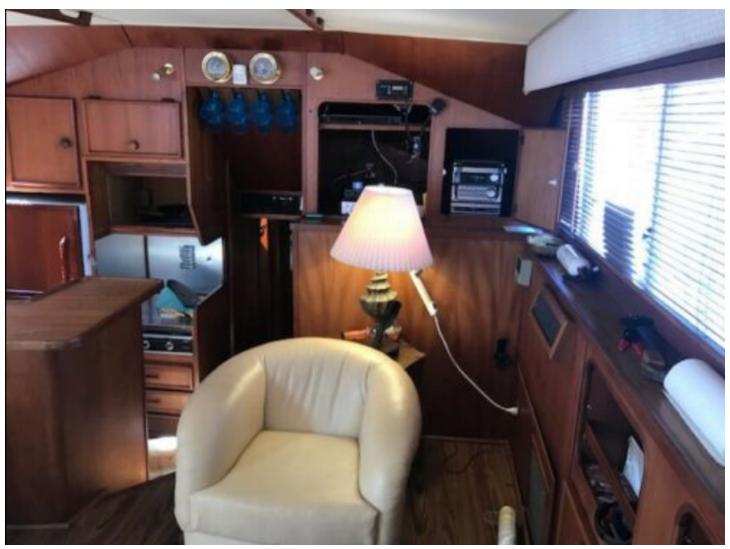

# M/V "AGE MANAGEMENT" CONDITION AND VALUE July 1, 2022 GALLEY: Galley located to port and down forward of main salon. Area houses a 110 volt stand-up freezer/refrigerator, Galley Maid Countess three burner electric range, and a stainless steel sink with pressure water. **MARINE HEADS:** Location: One forward, port side Marine Head Type: 12 volt electric flush Marine Sanitation Device: Holding tank Shower: Yes FIRE EXTINGUISHING EQUIPMENT: 1 x Halon 1301 25 lb in machinery spaces fitted Built in system: with a heat activated release mechanism.

All interior

air handlers

Two marine Air AC compressors with associated

Woodwork:

Air conditioning Systems:

| Recreational Electronics: | Main salon noted fitted with a Sony DVD player, stereo and amp with remote speakers and a Panasonic TV. Master cabin fitted with a Magnavox TV/DVD. |
|---------------------------|-----------------------------------------------------------------------------------------------------------------------------------------------------|