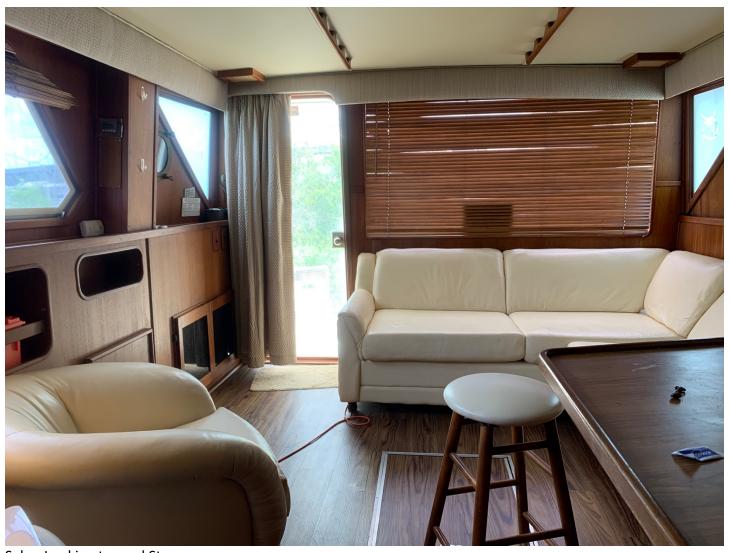

Salon Looking toward Stern

Salon Looking toward Bow

Galley 2

Stateroom Looking to Head

Engine Room

Stbd Side Bunk Room